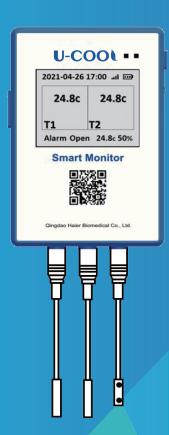

### Innovative Design

- Remote platform monitoring
- LBS base station positioning
- Sensor is user configurable, and automatically uploads data to the online portal whilst in signal and powered
- High accuracy
- User configurable
- 2 replaceable temperature sensors and 1 replaceable magnetic reed door switch
- USB data export (30 days temperature record)
- Support 4G/3G/2G signal
- Sensor position can be determined using LBS base positioning, which triangulates position based on GSM signal and doesn't require an open sky. This makes it great for monitoring units during transport
- The device supports a local sound/light alarm (disabled by default)
- 10-day battery life to allow long periods without a mains power supply