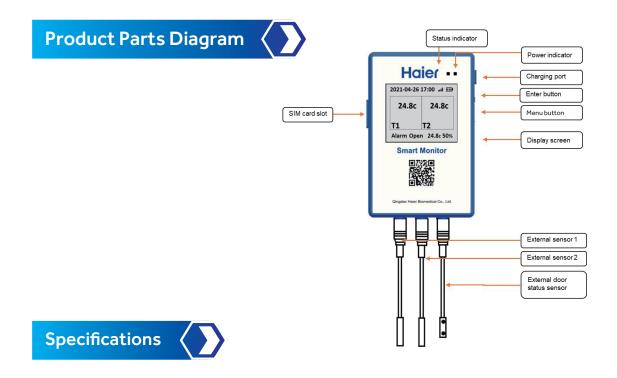

### Innovative Design

- Remote platform monitoring
- LBS base station positioning
- Sensor is user configurable, and automatically uploads data to the online portal whilst in signal and powered
- High accuracy
- User configurable
- 2 replaceable temperature sensors and 1 replaceable magnetic reed door switch
- USB data export (30 days temperature record)
- Support 4G/3G/2G signal
- Sensor position can be determined using LBS base positioning, which triangulates position based on GSM signal and doesn't require an open sky. This makes it great for monitoring units during transport
- The device supports a local sound/light alarm (disabled by default)
- 10-day battery life to allow long periods without a mains power supply