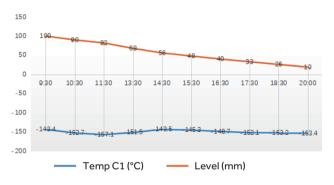

# Low Temperature Transport Trolley YDC-3000H

Temperature and Liquid Level Test Graph 〈

**Temperature and Liquid Level Test Graph** 

#### Liquid level of 100mm, one cover opened

① Condition: liquid level of 100mm, with one cover opened;

② Ambient temperature: on average 8°C;

3 Result: YDC-3000H is able to maintain temperature below-140°C for 13.5 hours with one lid opened.