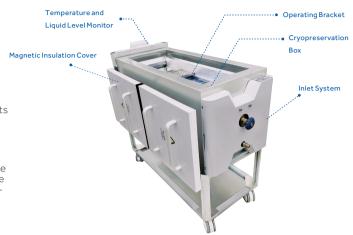

### **Ergonomic Design**

- Corrosion Resistant
- USB Data Export
- Touch Screen
- Magnetic Insulation Cover
- Real Time Monitoring of Temperature and Liquid Level

### Real Time Monitoring

@ 480

(i) (i)

The instrument monitors the temperature and liquid level in real time and displays the expected remaining service time. Continuous working hours up to 24 hours.

#### Magnetic Cover

For convenience, the insulation cover is magnetic to attach to the side whilst in use, such that the space reserved at the bottom can be used to store other tools and other materials.