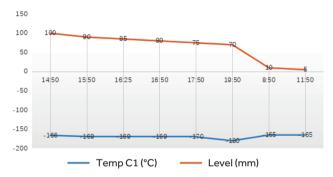

### Temperature and Liquid Level Test Graph

#### Liquid level of 100mm, no cover opened

① Condition: liquid level of 100mm, no cover opened;

Ambient temperature: on average 8°C;

③ Result: YDC-3000H is able to maintain temperature below-140°C for over 24 hours with no cover opened.