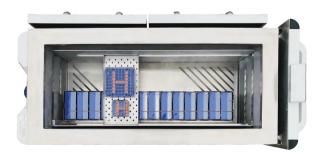

|  | Liquid Nitrogen<br>Under Tray<br>(L) | Maximum Storage            |                              |                              |                               |                                   |  |  |  |
|--|--------------------------------------|----------------------------|------------------------------|------------------------------|-------------------------------|-----------------------------------|--|--|--|
|  |                                      | 5*5 Freezing Boxes<br>(ea) | 10*10 Freezing Boxes<br>(ea) | 50ml Blood Bag Boxes<br>(ea) | 200ml Blood Bag Boxes<br>(ea) | 2ml Cryopreservation Tube<br>(ea) |  |  |  |
|  | 33                                   | 65                         | 30                           | 105                          | 50                            | 3000                              |  |  |  |