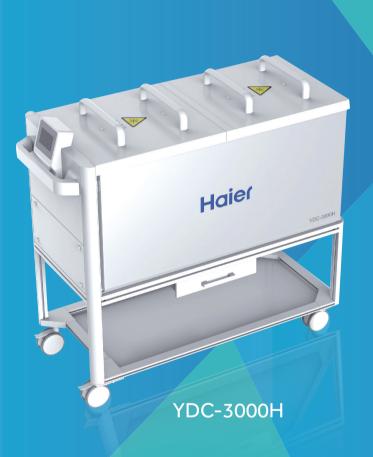

# Mobile Cryo Station

Low Temperature Transport Trolley

# Low Temperature Transport Trolley YDC-3000H

# **Scope of Application**

The unit can be used to preserve plasma and biomaterials during transportation. It is suitable for deep hypothermia operation and transportation of samples in hospitals, various biobanks and laboratories. High quality stainless steel in combination with the thermal insulation layer ensures the effectiveness and durability of the low temperature transfer trolley.