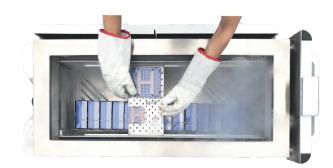

# **Scope of Application**

The unit can be used to preserve plasma and biomaterials during transportation. It is suitable for deep hypothermia operation and transportation of samples in hospitals, various biobanks and laboratories. High quality stainless steel in combination with the thermal insulation layer ensures the effectiveness and durability of the low temperature transfer trolley.

#### Magnetic Cover

For convenience, the insulation cover is magnetic to attach to the side whilst in use, such that the space reserved at the bottom can be used to store other tools and other materials.