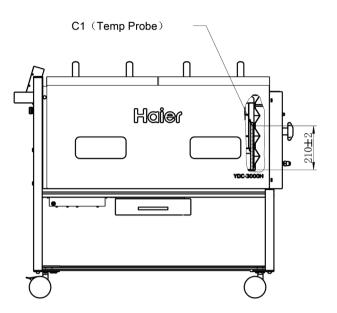

# Low Temperature Transport Trolley YDC-3000H

### Real Time Monitoring

@ 480

(i) (i)

The instrument monitors the temperature and liquid level in real time and displays the expected remaining service time. Continuous working hours up to 24 hours.