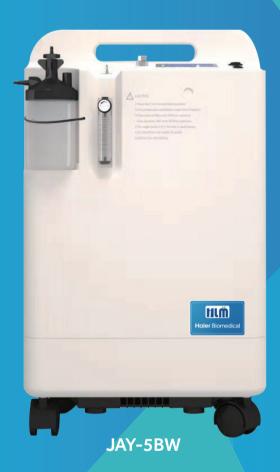

# Medical Oxygen Concentrator

# Specifications (

| Model                      | JAY-5BW                                                                                                         |
|----------------------------|-----------------------------------------------------------------------------------------------------------------|
| Flow Rate (LPM)            | 0-5                                                                                                             |
| Purity                     | 93% (±3%)                                                                                                       |
| Outlet Pressure (MPA)      | 0.04-0.07 (6-10PSI)                                                                                             |
| Sound Level Power (dB (A)) | ≤38                                                                                                             |
| Consumption (W)            | ≤350                                                                                                            |
| LCD Display                | On/Off, operating pressure, current working time, accumulated working time, preset timer from 10mins to 40hours |
| Alarm                      | Power failure alarm                                                                                             |
| Net Weight (kg)            | 16                                                                                                              |
| Size (mm)                  | 360×243×600                                                                                                     |