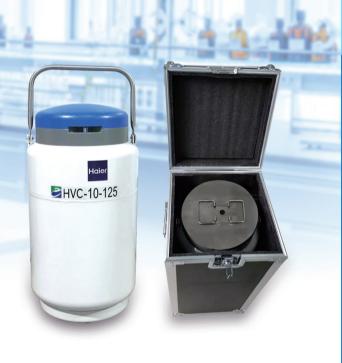

#### \* HVC-10-125 & HVC-14-216 is supplied with the following storage box

HVC-10-125

HVC-14-216