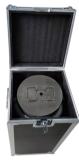

#### \* HVC-10-125 & HVC-14-216 is supplied with the following storage box

HVC-10-125

HVC-14-216