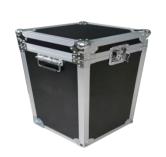

#### \* HVC-10-125 & HVC-14-216 is supplied with the following storage box

HVC-10-125

HVC-14-216