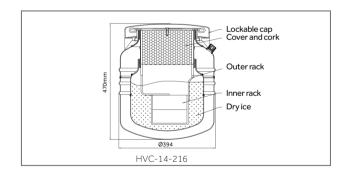

#### \* HVC-10-125 & HVC-14-216 is supplied with the following storage box

HVC-10-125

HVC-14-216

#### Schematic Diagram of Product

### **Product Parameters**

| Model       | Storage temperature (°C) | Exterior dimension (mm) | Effective volume (L) | Neck opening (mm)                                                                                | Empty weight (kg) | Daily dry ice consumption (kg) | Static storage life (Day) |
|-------------|--------------------------|-------------------------|----------------------|--------------------------------------------------------------------------------------------------|-------------------|--------------------------------|---------------------------|
| HVC-10-125  | -70                      | 350*350*770             | 10                   | 125                                                                                              | 15                | 0.16                           | 60                        |
| HVC-14-216  |                          | 440*440*620             | 14                   | 216                                                                                              | 16                | 0.69                           | 20                        |
| Ambient ten | nperature: under 12°C;   | Insulation medium: Dry  | ice; Select the ap   | Select the appropriate vaccine and loading volume according to the neck opening of the container |                   |                                |                           |