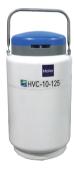

#### \* HVC-10-125 & HVC-14-216 is supplied with the following storage box

HVC-10-125

HVC-14-216

### **Product Parameters**

| Model       | Storage temperature (°C) | Exterior dimension (mm) | Effective volume (L) | Neck opening (mm)                                                                                | Empty weight (kg) | Daily dry ice consumption (kg) | Static storage life (Day) |
|-------------|--------------------------|-------------------------|----------------------|--------------------------------------------------------------------------------------------------|-------------------|--------------------------------|---------------------------|
| HVC-10-125  | -70                      | 350*350*770             | 10                   | 125                                                                                              | 15                | 0.16                           | 60                        |
| HVC-14-216  |                          | 440*440*620             | 14                   | 216                                                                                              | 16                | 0.69                           | 20                        |
| Ambient ten | nperature: under 12°C;   | Insulation medium: Dry  | ice; Select the ap   | Select the appropriate vaccine and loading volume according to the neck opening of the container |                   |                                |                           |