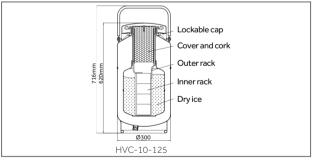

#### \* HVC-10-125 & HVC-14-216 is supplied with the following storage box

HVC-10-125

HVC-14-216

#### Schematic Diagram of Product

### **Product Parameters**

| Model       | Storage temperature (°C) | Exterior dimension (mm) | Effective volume (L) | Neck opening (mm)                                                                                | Empty weight (kg) | Daily dry ice consumption (kg) | Static storage life (Day) |
|-------------|--------------------------|-------------------------|----------------------|--------------------------------------------------------------------------------------------------|-------------------|--------------------------------|---------------------------|
| HVC-10-125  | -70                      | 350*350*770             | 10                   | 125                                                                                              | 15                | 0.16                           | 60                        |
| HVC-14-216  |                          | 440*440*620             | 14                   | 216                                                                                              | 16                | 0.69                           | 20                        |
| Ambient ten | nperature: under 12°C;   | Insulation medium: Dry  | ice; Select the ap   | Select the appropriate vaccine and loading volume according to the neck opening of the container |                   |                                |                           |