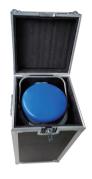

#### \* HVC-10-125 & HVC-14-216 is supplied with the following storage box

HVC-10-125

HVC-14-216