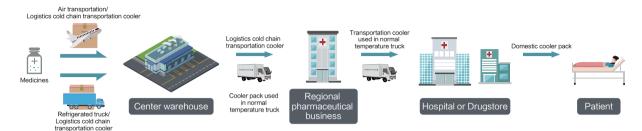

# Logistics Cold Chain Transport Cooler

**Active Cooling** 



**DC Frequency Conversion Technology** 

DC frequency conversion compressor, superior energy efficiency.

**Tilt Protection Function** 

Electronic gyroscope in board, effective protection for compressors.

**Integrated Main Body** 

Rotational molding body better adapted to complex transport environments.

**Multiple Power Supply** 

Supports AC and DC power.

## Qingdao Haier Biomedical Co.,Ltd.

No.280 Feng Yuan Road, High-tech Zone, Qingdao, 266109, P.R. China Tel: +86-0532-88935593 Website: www.haiermedical.com

HZY-40Z













Siomedical @haiermedicalint Haier Biome

# Scope of Application (

#### **Temperature Sensitive Medicines Transportation Flow**



#### **Vaccines Transportation Flow**



# Unique Designs ()



Using environmental LBA CFC-free foaming materials, thermal insulation performance is increased by up to 5%.

. The body is equipped with a handle for easy carry.

Optional: Casters to facilitate transport.



Forced air cooling method, the temperature is more uniform.

Built-in UVC ultraviolet lamp for regular disinfection.

3 in 1 wide temperature range , multiple functions within one unit, greater cost savings.

### **Specifications**

| Model   | Exterior Dimension<br>(W*D*H mm) | Interior Dimension<br>(W*D*H mm) | Capacity<br>(L) | Door                                             | Foam<br>Materials | Compressor                             | Basket Load<br>Bearing<br>(Kg) | Working<br>Mode                      | Outer S