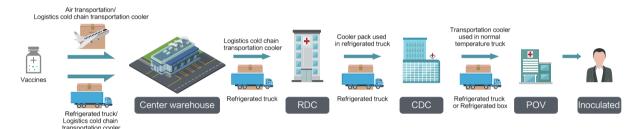

# Logistics Cold Chain Transport Cooler

**Active Cooling** 



**DC Frequency Conversion Technology** 

DC frequency conversion compressor, superior energy efficiency.

**Tilt Protection Function** 

Electronic gyroscope in board, effective protection for compressors.

**Integrated Main Body** 

Rotational molding body better adapted to complex transport environments.

**Multiple Power Supply** 

Supports AC and DC power.

## Qingdao Haier Biomedical Co.,Ltd.

No.280 Feng Yuan Road, High-tech Zone, Qingdao, 266109, P.R. China Tel: +86-0532-88935593 Website: www.haiermedical.com

HZY-40Z













Siomedical @haiermedicalint Haier Biome

# Scope of Application (

#### **Temperature Sensitive Medicines Transportation Flow**



#### **Vaccines Transportation Flow**



# Unique Designs ()



Using environmental LBA CFC-free foaming materials, thermal insulation performance is increased by up to 5%.

. The body is equipped with a handle for easy carry.

Optional: Casters to facilitate transport.



Forced air cooling method, the temperature is more uniform.

Built-in UVC ultraviolet lamp for regular disinfection.

3 in 1 wide temperature range , multiple functions within one unit, greater cost savings.

### **Specifications**

| Model   | Exterior Dimension<br>(W*D*H mm) | Interior Dimension<br>(W*D*H mm) | Capacity<br>(L) | Door                                             | Foam<br>Materials | Compressor                             | Basket Load<br>Bearing<br>(Kg) | Working<br>Mode                      | Outer Shell/<br>Inner Liner | Condenser/<br>Evap